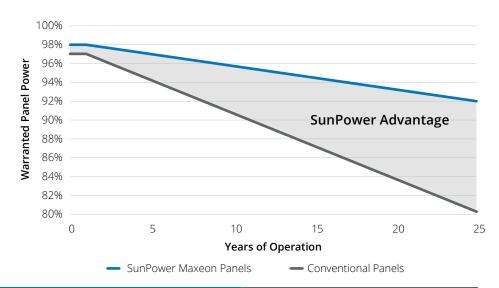

#### Power

Highest power output protection in the solar industry: 92% in year 25.3

### Predictable Results for Peace of Mind

SunPower solar panels deliver savings, certainty and long-term success. Only SunPower Maxeon panels combine the top efficiency with the industry's strongest panel power warranty.

|                                                                                                                                                                                                                                                                                                                                                                                                                                                                                                                                                                                                                                                                                                                                                                                                                                                                                                                                                                                                                                                                                                                                                                                                                                                                                                                                                                                                                                                                                                                                                                                                                                                                                                                                                                                                                                                                                                                                                                                                                                                                                                                               | SunPower<br>Complete Confidence Panel Warranty | Conventional<br>Solar Panel Warranties <sup>6</sup> |
|-------------------------------------------------------------------------------------------------------------------------------------------------------------------------------------------------------------------------------------------------------------------------------------------------------------------------------------------------------------------------------------------------------------------------------------------------------------------------------------------------------------------------------------------------------------------------------------------------------------------------------------------------------------------------------------------------------------------------------------------------------------------------------------------------------------------------------------------------------------------------------------------------------------------------------------------------------------------------------------------------------------------------------------------------------------------------------------------------------------------------------------------------------------------------------------------------------------------------------------------------------------------------------------------------------------------------------------------------------------------------------------------------------------------------------------------------------------------------------------------------------------------------------------------------------------------------------------------------------------------------------------------------------------------------------------------------------------------------------------------------------------------------------------------------------------------------------------------------------------------------------------------------------------------------------------------------------------------------------------------------------------------------------------------------------------------------------------------------------------------------------|------------------------------------------------|-----------------------------------------------------|
| Product Defects                                                                                                                                                                                                                                                                                                                                                                                                                                                                                                                                                                                                                                                                                                                                                                                                                                                                                                                                                                                                                                                                                                                                                                                                                                                                                                                                                                                                                                                                                                                                                                                                                                                                                                                                                                                                                                                                                                                                                                                                                                                                                                               |                                                |                                                     |
| Panel                                                                                                                                                                                                                                                                                                                                                                                                                                                                                                                                                                                                                                                                                                                                                                                                                                                                                                                                                                                                                                                                                                                                                                                                                                                                                                                                                                                                                                                                                                                                                                                                                                                                                                                                                                                                                                                                                                                                                                                                                                                                                                                         | 25 Years                                       | 10 Years                                            |
| Power                                                                                                                                                                                                                                                                                                                                                                                                                                                                                                                                                                                                                                                                                                                                                                                                                                                                                                                                                                                                                                                                                                                                                                                                                                                                                                                                                                                                                                                                                                                                                                                                                                                                                                                                                                                                                                                                                                                                                                                                                                                                                                                         | Maxeon Panels                                  |                                                     |
| Year 0                                                                                                                                                                                                                                                                                                                                                                                                                                                                                                                                                                                                                                                                                                                                                                                                                                                                                                                                                                                                                                                                                                                                                                                                                                                                                                                                                                                                                                                                                                                                                                                                                                                                                                                                                                                                                                                                                                                                                                                                                                                                                                                        | 98%                                            | 97.5%                                               |
| Yearly decline                                                                                                                                                                                                                                                                                                                                                                                                                                                                                                                                                                                                                                                                                                                                                                                                                                                                                                                                                                                                                                                                                                                                                                                                                                                                                                                                                                                                                                                                                                                                                                                                                                                                                                                                                                                                                                                                                                                                                                                                                                                                                                                | 0.25%                                          | 0.7%                                                |
| Year 25                                                                                                                                                                                                                                                                                                                                                                                                                                                                                                                                                                                                                                                                                                                                                                                                                                                                                                                                                                                                                                                                                                                                                                                                                                                                                                                                                                                                                                                                                                                                                                                                                                                                                                                                                                                                                                                                                                                                                                                                                                                                                                                       | 92%                                            | 80.7%                                               |
| Service⁴ Service Serv |                                                |                                                     |
| Shipping – old panel                                                                                                                                                                                                                                                                                                                                                                                                                                                                                                                                                                                                                                                                                                                                                                                                                                                                                                                                                                                                                                                                                                                                                                                                                                                                                                                                                                                                                                                                                                                                                                                                                                                                                                                                                                                                                                                                                                                                                                                                                                                                                                          | Yes                                            | No <sup>7</sup>                                     |
| Shipping – new panel                                                                                                                                                                                                                                                                                                                                                                                                                                                                                                                                                                                                                                                                                                                                                                                                                                                                                                                                                                                                                                                                                                                                                                                                                                                                                                                                                                                                                                                                                                                                                                                                                                                                                                                                                                                                                                                                                                                                                                                                                                                                                                          | Yes                                            | No <sup>8</sup>                                     |
| Installation – new panel                                                                                                                                                                                                                                                                                                                                                                                                                                                                                                                                                                                                                                                                                                                                                                                                                                                                                                                                                                                                                                                                                                                                                                                                                                                                                                                                                                                                                                                                                                                                                                                                                                                                                                                                                                                                                                                                                                                                                                                                                                                                                                      | Yes                                            | No                                                  |